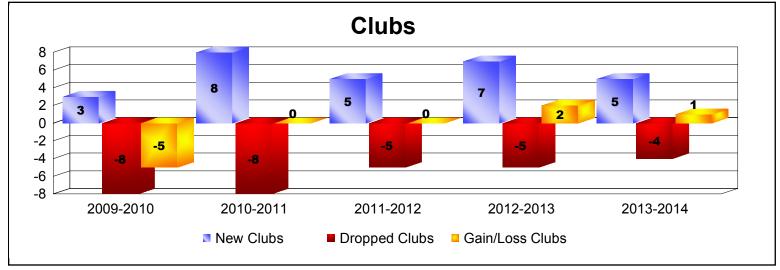

District 306 A2

As of June 2014 Cumulative

| Year      | New<br>Clubs | Dropped<br>Clubs | Gain/<br>Loss<br>Clubs | New<br>Members | Charter<br>Members | Reinstate<br>Members | Transfer<br>Members | Total<br>Member<br>Added | Total<br>Members<br>Dropped | Gain/<br>Loss<br>Members |
|-----------|--------------|------------------|------------------------|----------------|--------------------|----------------------|---------------------|--------------------------|-----------------------------|--------------------------|
| 2009-2010 | 3            | -8               | -5                     | 163            | 69                 | 25                   | 4                   | 261                      | -507                        | -246                     |
| 2010-2011 | 8            | -8               | 0                      | 257            | 173                | 69                   | 15                  | 514                      | -496                        | 18                       |
| 2011-2012 | 5            | -5               | 0                      | 273            | 105                | 27                   | 14                  | 419                      | -314                        | 105                      |
| 2012-2013 | 7            | -5               | 2                      | 270            | 192                | 23                   | 7                   | 492                      | -387                        | 105                      |
| 2013-2014 | 5            | -4               | 1                      | 283            | 120                | 21                   | 12                  | 436                      | -371                        | 65                       |
| Average   | 6            | -6               | 0                      | 249            | 132                | 33                   | 10                  | 424                      | -415                        | 9                        |