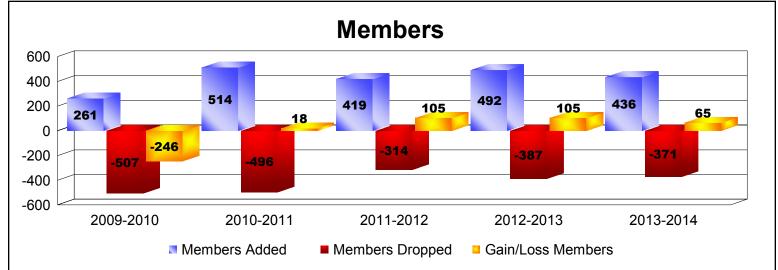

District 306 A2

As of June 2014 Cumulative

| Year      | New<br>Clubs | Dropped<br>Clubs | Gain/<br>Loss<br>Clubs | New<br>Members | Charter<br>Members | Reinstate<br>Members | Transfer<br>Members | Total<br>Member<br>Added | Total<br>Members<br>Dropped | Gain/<br>Loss<br>Members |
|-----------|--------------|------------------|------------------------|----------------|--------------------|----------------------|---------------------|--------------------------|-----------------------------|--------------------------|
| 2009-2010 | 3            | -8               | -5                     | 163            | 69                 | 25                   | 4                   | 261                      | -507                        | -246                     |
| 2010-2011 | 8            | -8               | 0                      | 257            | 173                | 69                   | 15                  | 514                      | -496                        | 18                       |
| 2011-2012 | 5            | -5               | 0                      | 273            | 105                | 27                   | 14                  | 419                      | -314                        | 105                      |
| 2012-2013 | 7            | -5               | 2                      | 270            | 192                | 23                   | 7                   | 492                      | -387                        | 105                      |
| 2013-2014 | 5            | -4               | 1                      | 283            | 120                | 21                   | 12                  | 436                      | -371                        | 65                       |
| Average   | 6            | -6               | 0                      | 249            | 132                | 33                   | 10                  | 424                      | -415                        | 9                        |